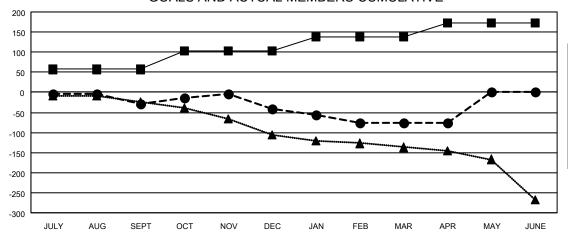

| l | Members                                                     |      |               |        |                                      |  |  |  |  |  |  |  |
|---|-------------------------------------------------------------|------|---------------|--------|--------------------------------------|--|--|--|--|--|--|--|
|   | RESULTS FOR 2021-2022                                       |      |               |        |                                      |  |  |  |  |  |  |  |
| l | QUARTER                                                     | МЕМВ | ER GROWTH NET |        | DROPPED                              |  |  |  |  |  |  |  |
| l |                                                             | •    | GOAL          | ACTUAL | MEMBERS ACTUAL (including transfers) |  |  |  |  |  |  |  |
| l | JULY/AUG/SEPT<br>OCT/NOV/DEC<br>JAN/FEB/MAR<br>APR/MAY/JUNE |      | 57            | 61     | 81                                   |  |  |  |  |  |  |  |
| l |                                                             |      | 46            | 118    | 112                                  |  |  |  |  |  |  |  |
| l |                                                             |      | 35            | 61     | 87                                   |  |  |  |  |  |  |  |
| l |                                                             |      | MAY/JUNE 35   |        | 17                                   |  |  |  |  |  |  |  |
| 1 |                                                             |      |               |        |                                      |  |  |  |  |  |  |  |

## GOALS AND ACTUAL MEMBERS CUMULATIVE

■ - MEMBER GROWTH NET GOAL

- MEMBER GROWTH ACTUAL

▲ - LAST YEAR MEMBERSHIP ACTUAL

| DROPPED CLUBS: 11 |     | 57 CLUBS OF 122 ADDED 1 OR<br>MORE NEW MEMBERS | GENDER DISTRIBUTION        |                |
|-------------------|-----|------------------------------------------------|----------------------------|----------------|
|                   |     |                                                | MALE                       | 1,569 (60.81%) |
|                   |     |                                                | FEMALE                     | 1,011 (39.19%) |
| DROPPED MEMBERS   |     |                                                | NON BINARY                 | 0 (0.00%)      |
| DECEASED          | 41  |                                                | PREFER NOT TO ANSWER       | 0 (0.00%)      |
| CLUB CANCELLED    | 29  |                                                | TOTAL FAMILY LINIT MEMBERS | 612            |
| OTHER             | 227 | CLICK HERE FOR CUMULATIVE                      | TOTAL FAMILY UNIT MEMBERS  | 012            |
| TOTAL             | 297 | MEMBERSHIP DATA                                | FAMILY MEMBERS PAYING HALI | F 313          |