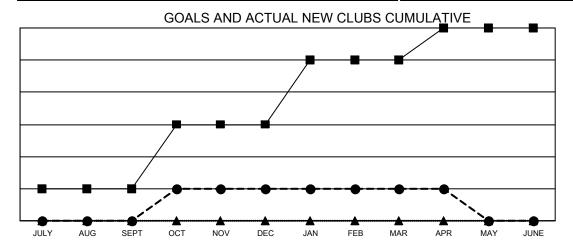

## Multiple District 6

**LOCATION: COLORADO** 

| Clubs                 |               |           |               |  |  |  |  |  |
|-----------------------|---------------|-----------|---------------|--|--|--|--|--|
| RESULTS FOR 2021-2022 |               |           |               |  |  |  |  |  |
| QUARTER               | NEW CLUB GOAL | NEW CLUBS | DROPPED CLUBS |  |  |  |  |  |
| JULY/AUG/SEPT         | 1             | 0         | 8             |  |  |  |  |  |
| OCT/NOV/DEC           | 2             | 1         | 2             |  |  |  |  |  |
| JAN/FEB/MAR           | 2             | 0         | 1             |  |  |  |  |  |
| APR/MAY/JUNE          | 1             | 0         | 0             |  |  |  |  |  |

- CURRENT YEAR GOALS FOR NEW CLUBS

- ■ - CURRENT YEAR ACTUAL NEW CLUBS

- ▲ - LAST YEAR ACTUAL NEW CLUBS